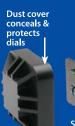

#### **Dust cover protects and conceals**

The stylish dust cover protects the combination dials from dirt and grime. Concealed behind the dust cover is your security and peace of mind that your keys will always be there when you need them most!