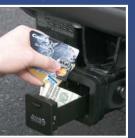

The HitchSafe<sup>™</sup> offers another bonus of holding up to two credit cards and/or driver's license. Great for outdoor sports where carrying keys is a hassle and your credit cards/cash left in the vehicle would otherwise run the risk of being stolen.

## Secure, Concealed Key Storage

Secures spare car, boat and even home keys. Secure your valuables during outdoor sports! Secures license, credit cards and cash.