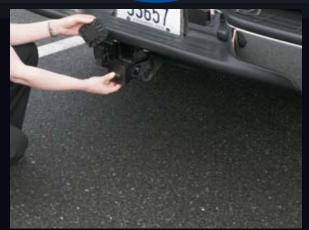

### Easy Installation of the HitchSafe into the Receiver

- 1. Remove dust cover (1) by gripping cover releases (9) and pull cover out and up.
- 2. Set drawer dials to opening combination (factory default 0-0-0-0)
- 3. Remove drawer by pushing down on drawer release (2)
- 4. Remove both pins (5) and foam washers (6) and insert HitchSafe into your hitch receiver (3)
- 5. Insert HitchSafe and line up its pin holes with receiver's (3) pin holes. You may need to remove one of the foam spacers.
- 6. Pull out both pin retaining bars (4) to their fullest extent
- 7. Insert pin (5) and foam washer (6) into hole of receiver/HitchSafe. Push the sliding bar (4) in so that the bar locks pin in place by fitting into groove on the end of pin.
- 8. Insert combinated drawer. Make sure drawer release lever (2) is up to latch and scramble dials.
- Place the top part of dustcover (1) so metal hooks at top fit into slots on top of HitchSafe flange. Click solidly into place cover releases (9) into their corresponding slots at bottom of HitchSafe flange.