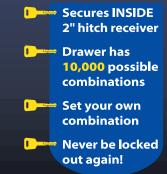

## **Features**

- · Easily set your own combination
- Secure: 10,000 possible combinations
- Secure: Solid metal construction and secured inside solid metal hitch receiver
- Easy to install and use

protects

# Secure access to your keys when you need them most!

The HitchSafe<sup>™</sup> gives you peace of mind that you will never be locked out again and your keys will always be there when you need them most! No magnets falling off at first bump, plus your items are tightly secured inside the solid metal hitch receiver with the only access possible being the 10,000 combination drawer.