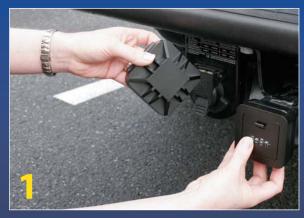

### Easy Installation of the HitchSafe into the Receiver

- 1. Remove dust cover (1) by gripping cover releases (9) and pull cover out and up.
- 2. Set drawer dials to opening combination (factory default 0-0-0-0)
- 3. Remove drawer by pushing down on drawer release (2)
- 4. Remove both pins (5) and foam washers (6) and insert HitchSafe into your hitch receiver (3)
- 5. Insert HitchSafe and line up its pin holes with receiver's (3) pin holes. You may need to remove one of the foam spacers.
- 6. Pull out both pin retaining bars (4) to their fullest extent
- 7. Insert pin (5) and foam washer (6) into hole of receiver/HitchSafe. Push the sliding bar (4) in so that the bar locks pin in place by fitting into groove on the end of pin.
- 8. Insert combinated drawer. Make sure drawer release lever (2) is up to latch and scramble dials.
- Place the top part of dustcover (1) so metal hooks at top fit into slots on top of HitchSafe flange. Click solidly into place cover releases (9) into their corresponding slots at bottom of HitchSafe flange.