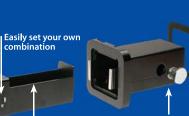

## **Features**

- · Easily set your own combination
- Secure: 10,000 possible combinations
- Secure: Solid metal construction and secured inside solid metal hitch receiver
- Easy to install and use

protects

#### **Combination Drawer**

The combination on the drawer can easily be changed once the drawer is out. On the right hand side of the drawer is a change screw that when turned in the vertical position allows the combination to be changed at any time.