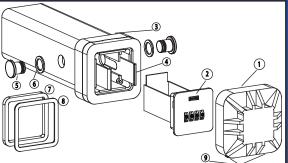

### Easy Installation of the HitchSafe into the Receiver

- 1. Remove dust cover (1) by gripping cover releases (9) and pull cover out and up.
- 2. Set drawer dials to opening combination (factory default 0-0-0-0)
- 3. Remove drawer by pushing down on drawer release (2)
- 4. Remove both pins (5) and foam washers (6) and insert HitchSafe into your hitch receiver (3)
- 5. Insert HitchSafe and line up its pin holes with receiver's (3) pin holes. You may need to remove one of the foam spacers.
- 6. Pull out both pin retaining bars (4) to their fullest extent
- 7. Insert pin (5) and foam washer (6) into hole of receiver/HitchSafe. Push the sliding bar (4) in so that the bar locks pin in place by fitting into groove on the end of pin.
- 8. Insert combinated drawer. Make sure drawer release lever (2) is up to latch and scramble dials.
- Place the top part of dustcover (1) so metal hooks at top fit into slots on top of HitchSafe flange. Click solidly into place cover releases (9) into their corresponding slots at bottom of HitchSafe flange.