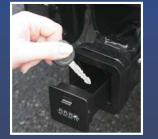

## **Using the HitchSafe**

Remove the dust cover and input your personal 4 digit combination

Retrieve keys, cash, credit cards or driver's license