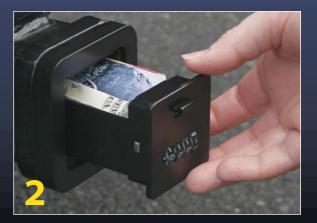

## **Using the HitchSafe**

Remove the dust cover and input your personal 4 digit combination

Retrieve keys, cash, credit cards or driver's license

The HitchSafe<sup>™</sup> offers another bonus of holding up to two credit cards and/or driver's license. Great for outdoor sports where carrying keys is a hassle and your credit cards/cash left in the vehicle would otherwise run the risk of being stolen.